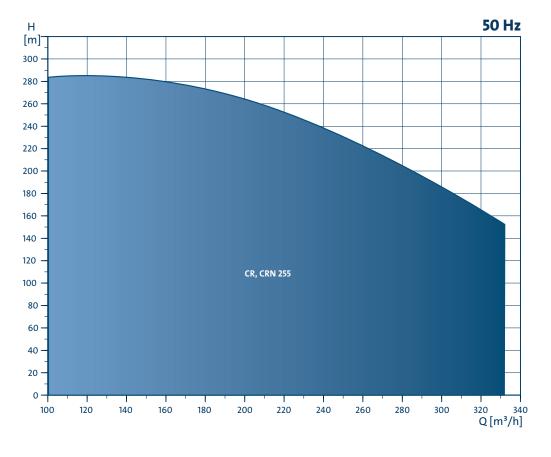

### **More cost-efficient**

With its hydraulic design - from impeller and guide vanes to inlet, discharge port, sleeve and diffuser - the new generation of Grundfos CR offers world class energy efficiency. Due to its small footprint, it is much easier and less costly to install than other pump designs.